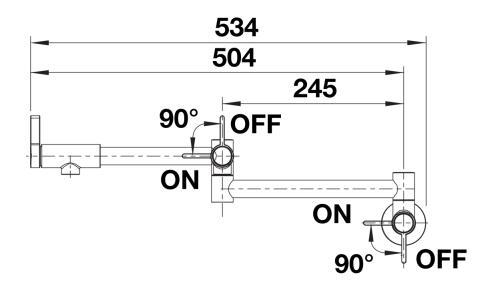

|
|                                                                                                                                                                                                               |
|                                                                                                                                                                                                               |
|                                                                                                                                                                                                               |



## Swivel range



## Side view hand gear 2D