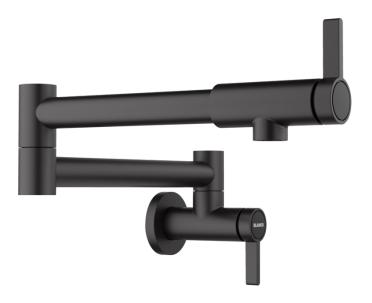

## Colours

Available colours:

black matt

Special colours black matt

| Planning information                                                                                                                                                                                          |
|---------------------------------------------------------------------------------------------------------------------------------------------------------------------------------------------------------------|
|                                                                                                                                                                                                               |
| - Requires threaded nipple with ½" outer diameter (not included)                                                                                                                                              |
|                                                                                                                                                                                                               |
|                                                                                                                                                                                                               |
| Scope of supply                                                                                                                                                                                               |
| <ul> <li>- 180° swivel spout for greater reach</li> <li>- With two ceramic disk cartridges</li> <li>- Two handle wall mount</li> <li>- 1-hole installation</li> <li>- Cold water installation only</li> </ul> |
| Details                                                                                                                                                                                                       |
|                                                                                                                                                                                                               |
|                                                                                                                                                                                                               |
|                                                                                                                                                                                                               |
|                                                                                                                                                                                                               |