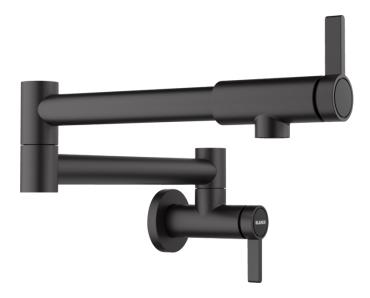

## Product information sheet BLANCOCULINA II Pot Filler

Item no. 527486

**Benefits** 

- Iconic pot filler in exquisite BLANCOCULINA II faucet family design
- Swing joints allow the pot filler to be placed exactly on the pot for drawing water and be easily fold away when not in use
- Comfortable lever for front operation.
- Available in a variety of beautiful finishes