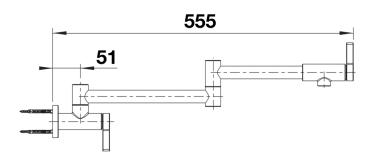

## Product information sheet BLANCOCULINA II Pot Filler

Item no. 527486

**Benefits** 

- Iconic pot filler in exquisite BLANCOCULINA II faucet family design
- Swing joints allow the pot filler to be placed exactly on the pot for drawing water and be easily fold away when not in use
- Comfortable lever for front operation.
- Available in a variety of beautiful finishes

## Colours

Available colours:

black matt

Special colours black matt

| Planning information                                                                                                                                                                                          |
|---------------------------------------------------------------------------------------------------------------------------------------------------------------------------------------------------------------|
|                                                                                                                                                                                                               |
| - Requires threaded nipple with ½" outer diameter (not included)                                                                                                                                              |
|                                                                                                                                                                                                               |
|                                                                                                                                                                                                               |
| Scope of supply                                                                                                                                                                                               |
| <ul> <li>- 180° swivel spout for greater reach</li> <li>- With two ceramic disk cartridges</li> <li>- Two handle wall mount</li> <li>- 1-hole installation</li> <li>- Cold water installation only</li> </ul> |
| Details                                                                                                                                                                                                       |
|                                                                                                                                                                                                               |
|                                                                                                                                                                                                               |
|                                                                                                                                                                                                               |
|                                                                                                                                                                                                               |

## Side view hand gear 2D