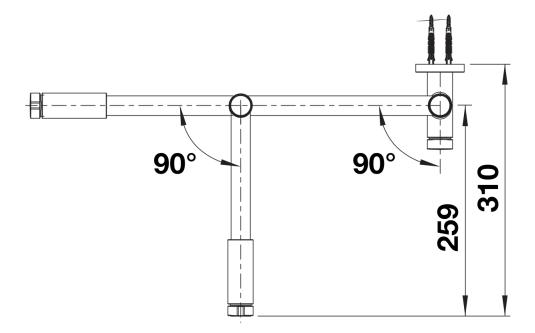

|
|                                                                                                                                                                                                               |
|                                                                                                                                                                                                               |
|                                                                                                                                                                                                               |



## Swivel range



## Side view hand gear 2D