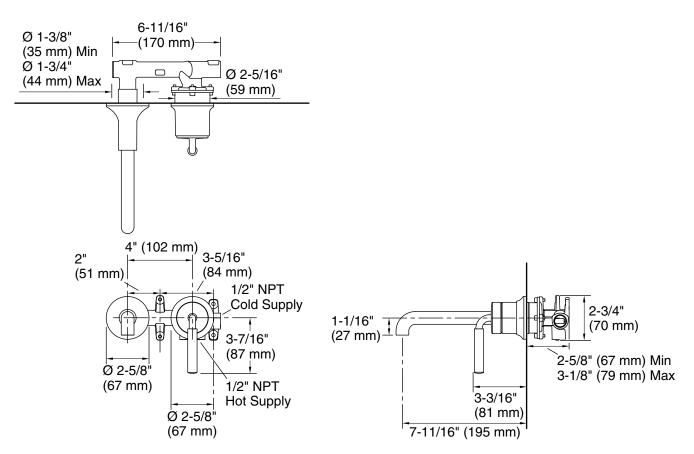

# **Technical Information**

All product dimensions are nominal.

#### Faucet:

Flow rate: 1.2 gal/min (4.5 l/min)

No

Pressure: 60 psi (4.1 bar)

Drain included:

#### Spout:

Spout reach:

8-3/16" (208 mm)