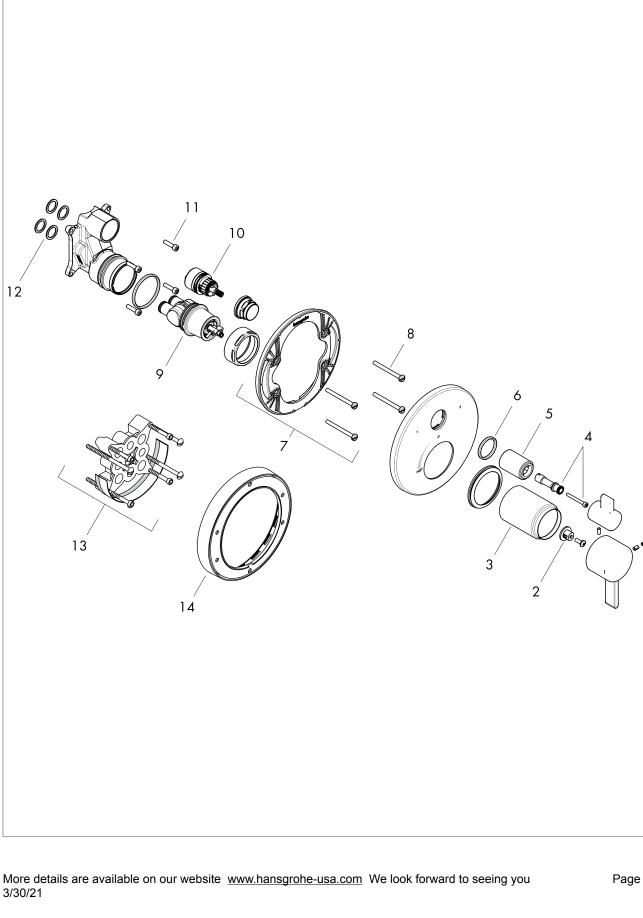

# Exploded drawing

12

Year of production: >04/12

# Spare parts list

Year of production: >04/12

| Pos. | Description                 | Part no. | PC | PU |
|------|-----------------------------|----------|----|----|
| 1    | screw cover                 | 95181000 | 0  | 1  |
| 2    | adapter for handle          | 92756000 | 0  | 1  |
| 3    | sleeve                      | 88765820 | 0  | 1  |
| 4    | adapter for handle          | 88772000 | 0  | 1  |
| 5    | sleeve                      | 95253820 | 0  | 1  |
| 6    | O-ring 29x3                 | 98371000 | 0  | 1  |
| 7    | sub plate                   | 96447000 | 0  | 1  |
| 8    | set of fixing screws        | 96454000 | 0  | 1  |
| 9    | cartridge, assy             | 88727000 | 0  | 1  |
| 10   | shut off unit with selector | 98283000 | 0  | 1  |
| 11   | set of screws               | 96525000 | 0  | 1  |
| 12   | O-ring 16x2                 | 98133000 | 0  | 1  |
| 13   | extension 25 mm             | 13595000 | 0  | 1  |
| 14   | extension 22 mm (Ø 170 mm)  | 13596820 | 0  | 1  |
| а    | set of fixing screws        | 97747000 | 0  | 1  |
| b    | handle                      | 88763820 | 0  | 1  |
| с    | handle for shut off unit    | 88767820 | 0  | 1  |