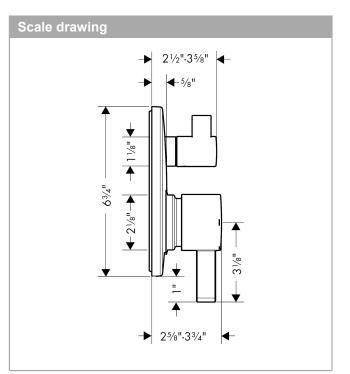

### Ecostat Pressure Balance Trim S with Diverter Finishes : brushed nickel Part no. : 04447820