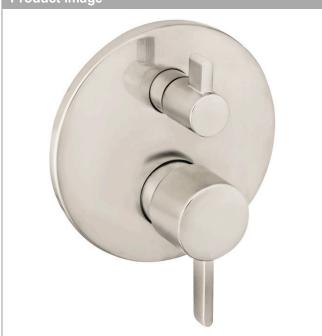

# Product image

hansgrohe

1

Ecostat Pressure Balance Trim S with Diverter Finishes : brushed nickel Part no. : 04447820

### Ecostat Pressure Balance Trim S with Diverter Finishes : brushed nickel Part no. : 04447820