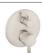

# Product image

hansgrohe

1

Ecostat Pressure Balance Trim S with Diverter Finishes : brushed nickel Part no. : 04447820