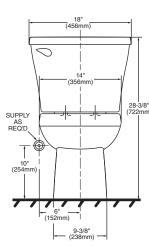

#### **Nominal Dimensions:**

755 x 456 x 722mm (29-3/4" x 18" x 28-3/8")

Fixture only, seat and supply by others

#### NOTES:

THIS COMBINATION IS DESIGNED TO ROUGH-IN AT A MINIMUM DIMENSION OF 305MM (12") FROM FINISHED WALL TO C/L OF OUTLET.

\*DIMENSION SHOWN FOR LOCATION OF SUPPLY IS SUGGESTED.
SUPPLY NOT INCLUDED WITH FIXTURE AND MUST BE ORDERED SEPARATELY.
IMPORTANT: Dimensions of fixtures are nominal and may vary within the range of tolerance established by ANSI Standard A112.19.2