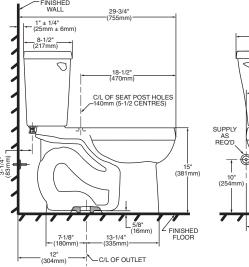

#### **Nominal Dimensions:**

755 x 456 x 722mm (29-3/4" x 18" x 28-3/8")

Fixture only, seat and supply by others

#### NOTES:

THIS COMBINATION IS DESIGNED TO ROUGH-IN AT A MINIMUM DIMENSION OF 305MM (12") FROM FINISHED WALL TO C/L OF OUTLET.

\*DIMENSION SHOWN FOR LOCATION OF SUPPLY IS SUGGESTED.
SUPPLY NOT INCLUDED WITH FIXTURE AND MUST BE ORDERED SEPARATELY.
IMPORTANT: Dimensions of fixtures are nominal and may vary within the range of tolerance established by ANSI Standard A112.19.2