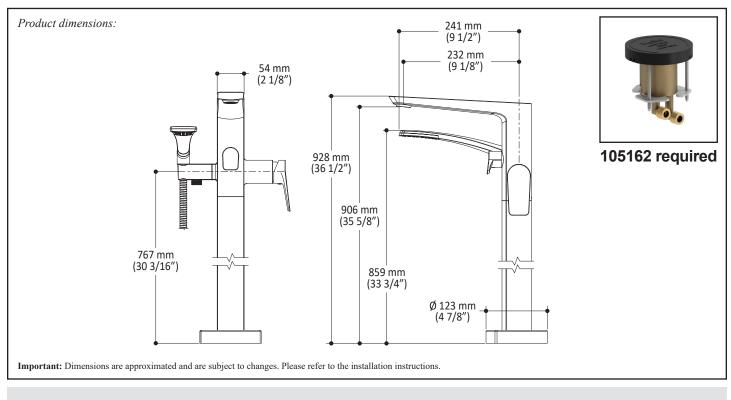

### **SPÉCIFICATIONS**

#### Features

- Solid brass construction
- Pressure balance cartridge with ceramic disc
- Flexible 60" hose
- Laminar and hidden stream
- Integral check valves
- Integrated diverter

#### Minimum flow rate

• 1/2" supply: 20 L/min (5.3 gpm) at 60 psi

#### Installation Notes

This product must be installed following the installation instructions provided.