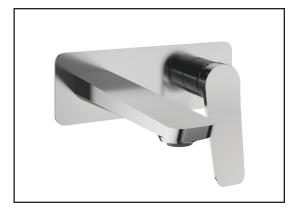

# **MOROKA**<sup>тм</sup>

### **BF1913** Wall-Mount Lavatory Faucet

#### **Colors (Finishes)**

- Chrome: BF1913-110
- Matte black: BF1913-160