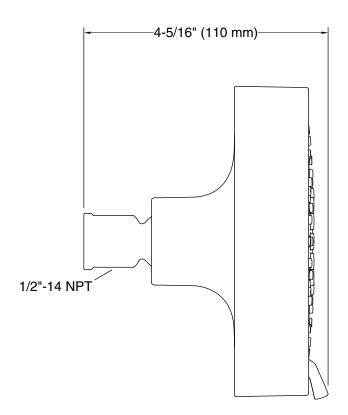

### Installation

- Shower arm and flange sold separately
- 1/2"-14 NPT connection.
- Wall-mount

### **Technical Information**

All product dimensions are nominal.

### **Showerhead/Body Spray:**

Rated maximum 2.5 gal/min (9.5 l/min) flow: