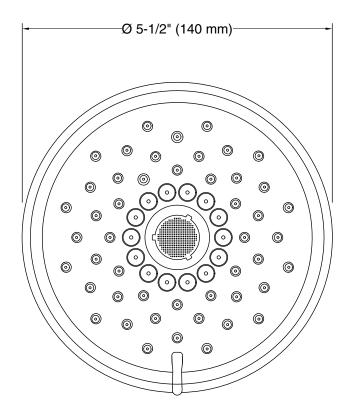

### **Features**

- Multifunction showerhead and handshower each have advanced spray engines to provide three experiences: full coverage, pulsating massage, and silk spray
- Full coverage spray produces an encompassing spray ideal for everyday use
- Pulsating massage spray targets sore muscles to ease away aches and pains
- Silk spray releases a dense, luxurious spray ideal for rinsing
- Thumb tab allows for a smooth transition between sprays
- MasterClean™ sprayface features an easy-to-clean surface that withstands mineral buildup and maximizes spray performance
- 2.5 gpm (9.5 lpm) maximum flow rate
- Coordinates with Purist®, Stillness®, and Composed® faucets and accessories

### **Technical Information**

All product dimensions are nominal.

### **Showerhead/Body Spray:**

Rated maximum 2.5 gal/min (9.5 l/min) flow: