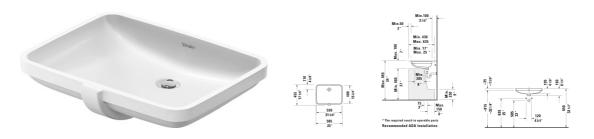

## **Duravit No.1 Vanity basin a #** 0395550017

|< 21 5/8" Inch >|

| Vanity basin                                                                            | Dimension                       | Weight           | Order number |
|-----------------------------------------------------------------------------------------|---------------------------------|------------------|--------------|
| undermount basin, with overflow, without faucet deck, hardware included, cUPC® listed*  |                                 |                  |              |
| Colors                                                                                  |                                 |                  |              |
| 00 White                                                                                |                                 |                  |              |
|                                                                                         |                                 |                  |              |
| Variant                                                                                 |                                 |                  |              |
|                                                                                         | 21 5/8" x 15 3/4" Inch          | 22.5 lb          | 0395550017   |
| Infobox                                                                                 |                                 |                  |              |
| * Complies with following standards: ASME A112.19.2/<br>represent interior measurements | CSA B45.1, Measurements of unde | ercounter models |              |