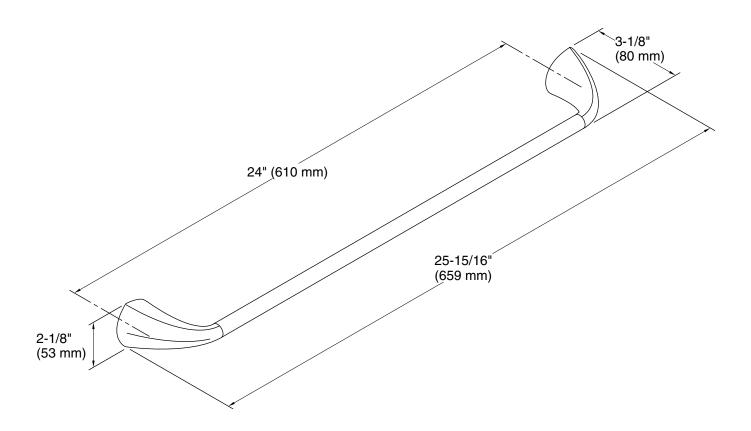

# **Technical Information**

All product dimensions are nominal.

Installation Type: Wall-mount

Material: Metal