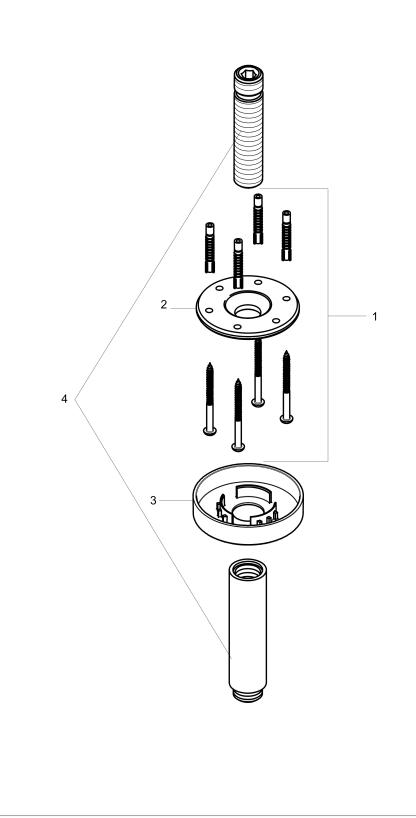

# Raindance EExtension Pipe for Ceiling MountFinishes : chromePart no. : 27393001

Exploded drawing

Year of production: >03/18

T

#### Raindance E Extension Pipe for Ceiling Mount Finishes : chrome Part no. : 27393001

| Spare parts list           |                    |          |       |    |
|----------------------------|--------------------|----------|-------|----|
| Year of production: >03/18 |                    |          |       |    |
| Pos.                       | Description        | Part no. | Price | PU |
| 1                          | mounting kit       | 95208000 | -     | 1  |
| 2                          | O-ring 34x2        | 98383000 | -     | 1  |
| 3                          | escutcheon Ø 80 mm | 92122000 | -     | 1  |
| 4                          | -                  | 27479001 | -     | 1  |