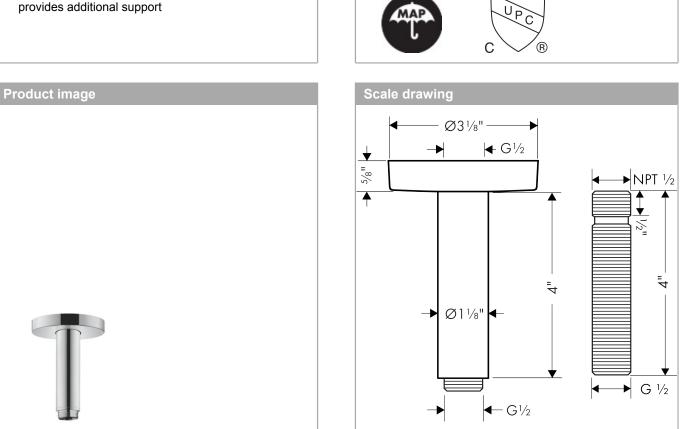

#### Features

 4" pipe, Escutcheon, Includes adjustible installation nipple, Multiple pipes may be joined in series to create a longer extension, Included mounting plate provides additional support

T

\$ 120.00