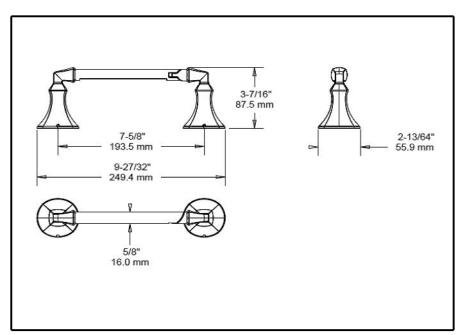

## **ACCESSORIES**

- Ashlyn™ Bath collection
- Pivoting TPH

| <b>Submitted Model No.:</b> |  |
|-----------------------------|--|
|                             |  |

Specific Features:.

   Mounting hardware and mounting template included with product.