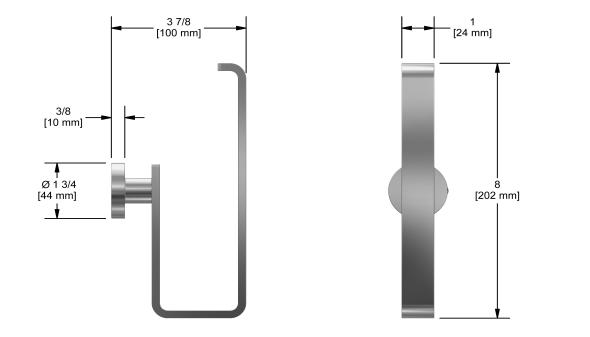

# **Specifications**

# Description

• 2 anchor points

# Available colors

• C : Chrome





#### Sizes, models and finishes may differ from thoses presented.

## Warranty

This **Riobel Inc.** product you have purchased carries a Limited Lifetime Warranty on the chrome, PVD finish, blacks and all working parts and is guaranteed from the initial purchase date against all <u>manufacturing defects</u>. All other finishes, including plastic components, are guaranteed for one year. All electric and/or electronic parts are covered by a 5-year limited warranty.

### **Customer Service**

Ontario, West Canada : 888-287-5354 Quebec, Maritimes, United States : 866-473-8442