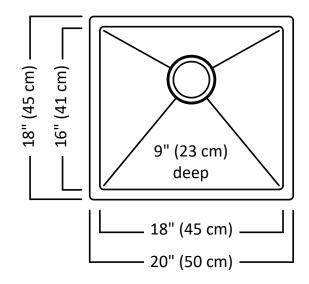

# **Description:**

- 18 gauge, 18-10 stainless steel, type 304
- Bowl size 16 x 18, 9" deep (41 x 45, 23 cm deep)
- Overall size 18 x 20, 9" deep (45 x 50, 23 cm deep)
- 10 mm radius corners
- Rear drain location
- Creased lines on bottom to improve drainage
- Satin bowl and ledge