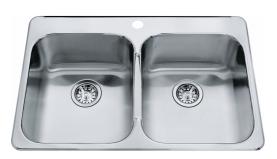

## Steel Queen Drop In Sink - QDL2031-8-1 | 101.0045.180

| Technical Data                 |                    |
|--------------------------------|--------------------|
| Aspect                         |                    |
| Sink type                      | Sink               |
| Type of material               | Stainless steel    |
| Number of bowls                | 2                  |
| Color                          | Steel              |
| Surface finsh                  | Silk               |
| Product Dimensions             |                    |
| Exterior size: right to left   | 31.248             |
| Exterior size: front to back   | 20.472             |
| Large bowl size: right to left | 14                 |
| Large bowl size: front to back | 16                 |
| Large bowl: depth              | 7.087              |
| Small bowl size: right to left | 14                 |
| Small bowl size: front to back | 16                 |
| Small bowl: depth              | 7.087              |
| Installation                   |                    |
| Minimum cabinet size           | 33''               |
| Product specifications         |                    |
| Installation type              | Topmount / drop in |
| Drain hole                     | 3 1/2"             |
| Position of drainer            | No drainer         |
| Product identification         |                    |
| Product brand                  | Kindred            |
| Collection                     | Steel Queen        |
| Certified by                   | CSA                |
| Features                       |                    |
| Drainers number                | No drainer         |
| Product reversibility          | No                 |