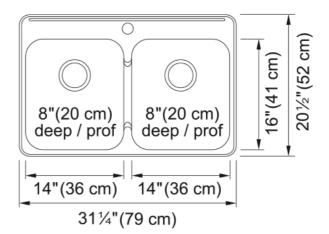

## Steel Queen Drop In Sink - QDL2031-8-1 | 101.0045.180

| Technical Data                 |                    |
|--------------------------------|--------------------|
| Aspect                         |                    |
| Sink type                      | Sink               |
| Type of material               | Stainless steel    |
| Number of bowls                | 2                  |
| Color                          | Steel              |
| Surface finsh                  | Silk               |
| Product Dimensions             |                    |
| Exterior size: right to left   | 31.248             |
| Exterior size: front to back   | 20.472             |
| Large bowl size: right to left | 14                 |
| Large bowl size: front to back | 16                 |
| Large bowl: depth              | 7.087              |
| Small bowl size: right to left | 14                 |
| Small bowl size: front to back | 16                 |
| Small bowl: depth              | 7.087              |
| Installation                   |                    |
| Minimum cabinet size           | 33''               |
| Product specifications         |                    |
| Installation type              | Topmount / drop in |
| Drain hole                     | 3 1/2"             |
| Position of drainer            | No drainer         |
| Product identification         |                    |
| Product brand                  | Kindred            |
| Collection                     | Steel Queen        |
| Certified by                   | CSA                |
| Features                       |                    |
| Drainers number                | No drainer         |
| Product reversibility          | No                 |