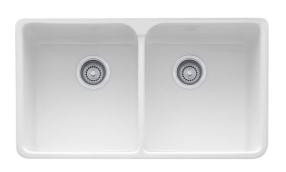

## Manor House Fireclay Sink - MHK720-35WH | 130.0066.213

| Tarketal Bata                  |             |
|--------------------------------|-------------|
| Technical Data                 |             |
| Aspect                         |             |
| Sink type                      | Sink        |
| Type of material               | Fireclay    |
| Number of bowls                | 2           |
| Color                          | White       |
| Surface finsh                  | Glossy      |
| Product Dimensions             |             |
| Exterior size: right to left   | 35.622      |
| Exterior size: front to back   | 21.874      |
| Large bowl size: right to left | 16.535      |
| Large bowl size: front to back | 20.5        |
| Large bowl: depth              | 7.874       |
| Small bowl size: right to left | 16.535      |
| Small bowl size: front to back | 20.5        |
| Small bowl: depth              | 7.874       |
| Installation                   |             |
| Minimum cabinet size           | 36''        |
| Product specifications         |             |
| Installation type              | Apron front |
| Drain hole                     | 3 1/2"      |
| Position of drainer            | No drainer  |
| Product identification         |             |
| Product brand                  | FRANKE      |
| Product family                 | None        |
| Collection                     | Manor House |
| Certified by                   | IAPMO       |
| Features                       |             |
| Drainers number                | No drainer  |