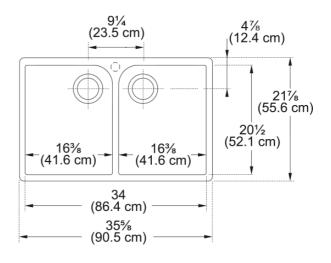

## Manor House Fireclay Sink - MHK720-35WH | 130.0066.213

| Tarketal Bata                  |             |
|--------------------------------|-------------|
| Technical Data                 |             |
| Aspect                         |             |
| Sink type                      | Sink        |
| Type of material               | Fireclay    |
| Number of bowls                | 2           |
| Color                          | White       |
| Surface finsh                  | Glossy      |
| Product Dimensions             |             |
| Exterior size: right to left   | 35.622      |
| Exterior size: front to back   | 21.874      |
| Large bowl size: right to left | 16.535      |
| Large bowl size: front to back | 20.5        |
| Large bowl: depth              | 7.874       |
| Small bowl size: right to left | 16.535      |
| Small bowl size: front to back | 20.5        |
| Small bowl: depth              | 7.874       |
| Installation                   |             |
| Minimum cabinet size           | 36''        |
| Product specifications         |             |
| Installation type              | Apron front |
| Drain hole                     | 3 1/2"      |
| Position of drainer            | No drainer  |
| Product identification         |             |
| Product brand                  | FRANKE      |
| Product family                 | None        |
| Collection                     | Manor House |
| Certified by                   | IAPMO       |
| Features                       |             |
| Drainers number                | No drainer  |