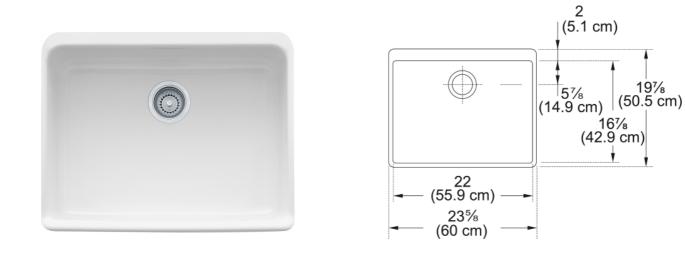

## **Technical Data**

| Aspect                         |             |
|--------------------------------|-------------|
| Sink type                      | Sink        |
| Type of material               | Fireclay    |
| Number of bowls                | 1           |
| Color                          | White       |
| Finish                         | Glossy      |
| Product Dimensions             |             |
| Exterior size: right to left   | 23.622      |
| Exterior size: front to back   | 19.764      |
| Large bowl size: right to left | 22.008      |
| Large bowl size: front to back | 16.89       |
| Large bowl: depth              | 7.126       |
| Installation                   |             |
| Minimum cabinet size           | 24''        |
| Product specifications         |             |
| Installation type              | Drop-in     |
| Drain hole                     | 3 1/2"      |
| Position of drainer            | No drainer  |
| Product identification         |             |
| Product brand                  | FRANKE      |
| Product family                 | None        |
| Collection                     | Manor House |
| Certified by                   | IAPMO       |
| Features                       |             |
| Drainers number                | No drainer  |
| Product reversibility          | No          |
| Faucet ledge                   | No          |
| Strainer assembly included     | No          |