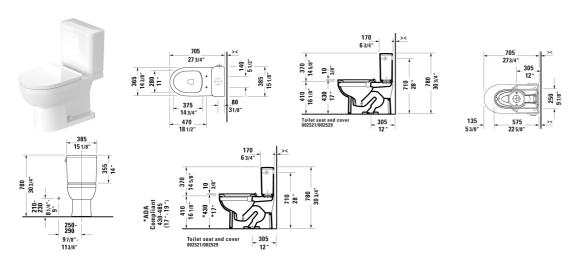

All drawings contain the necessary measurements which are subject to standard tolerances. They are stated in inch & mm and are non-binding. Exact measurements, in particular for customized installation scenarios, can only be taken from the finished ceramic piece.