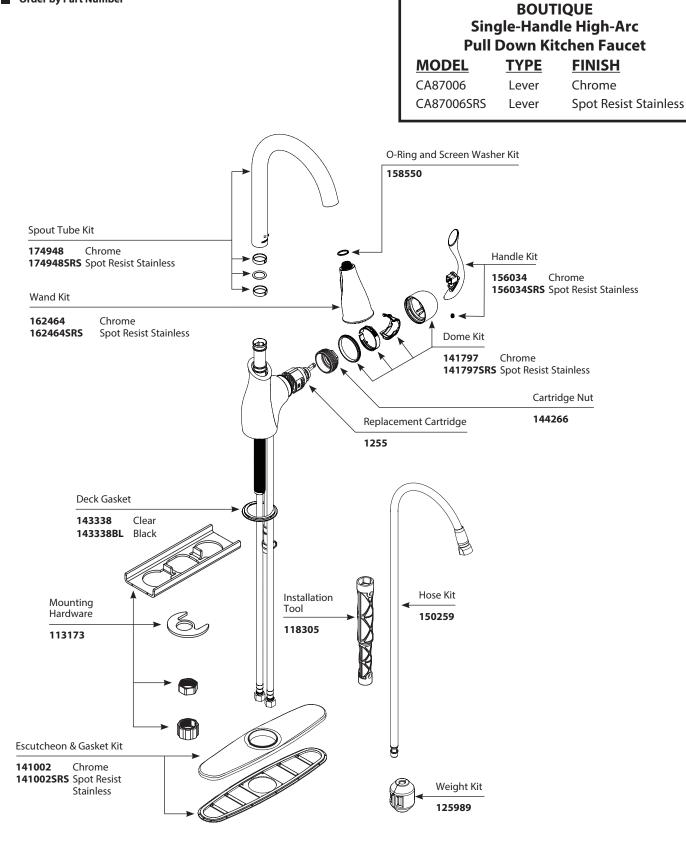

## BOUTIQUE Single-Handle High-Arc There is more than one version of this model. Page down to identify the version you have. **Pull Down Kitchen Faucet** TYPE MODEL **FINISH** CA87006 Chrome Lever CA87006SRS Lever Spot Resist Stainless O-Ring and Screen Washer Kit 158550 Spout Tube Kit 174948 Chrome 0 Handle Kit ▶ () 174948MSRS Spot Resist Stainless $\bigcirc$ 156034 Chrome 0 156034SRS Spot Resist Stainless Wand Kit 10,0,0,0,2, (L) 162464 Chrome 162464SRS Spot Resist Stainless Dome Kit 141797 Chrome 141797SRS Spot Resist Stainless Deck Gasket Cartridge Nut 143338 Clear 144266 143338BL Black **Replacement Cartridge** 1255 **OPTIONAL** Mounting Bracket 176787 Hose Kit Installation Mounting Tool Hardware 150259 118305 192155 R Escutcheon & Gasket Kit A 141002 Chrome 141002SRS Spot Resist Weight Kit Stainless 125989