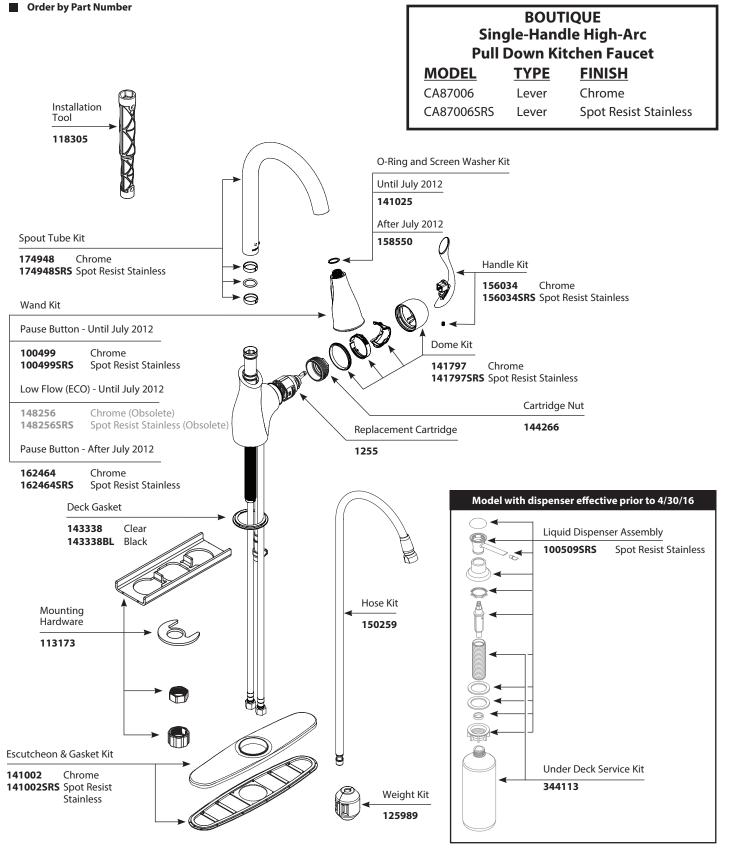

## BOUTIQUE Single-Handle High-Arc There is more than one version of this model. Page down to identify the version you have. **Pull Down Kitchen Faucet** TYPE MODEL **FINISH** CA87006 Chrome Lever CA87006SRS Lever Spot Resist Stainless O-Ring and Screen Washer Kit 158550 Spout Tube Kit 174948 Chrome 0 Handle Kit ▶ () 174948MSRS Spot Resist Stainless $\bigcirc$ 156034 Chrome 0 156034SRS Spot Resist Stainless Wand Kit 10,0,0,0,2, (L) 162464 Chrome 162464SRS Spot Resist Stainless Dome Kit 141797 Chrome 141797SRS Spot Resist Stainless Deck Gasket Cartridge Nut 143338 Clear 144266 143338BL Black **Replacement Cartridge** 1255 **OPTIONAL** Mounting Bracket 176787 Hose Kit Installation Mounting Tool Hardware 150259 118305 192155 R Escutcheon & Gasket Kit A 141002 Chrome 141002SRS Spot Resist Weight Kit Stainless 125989