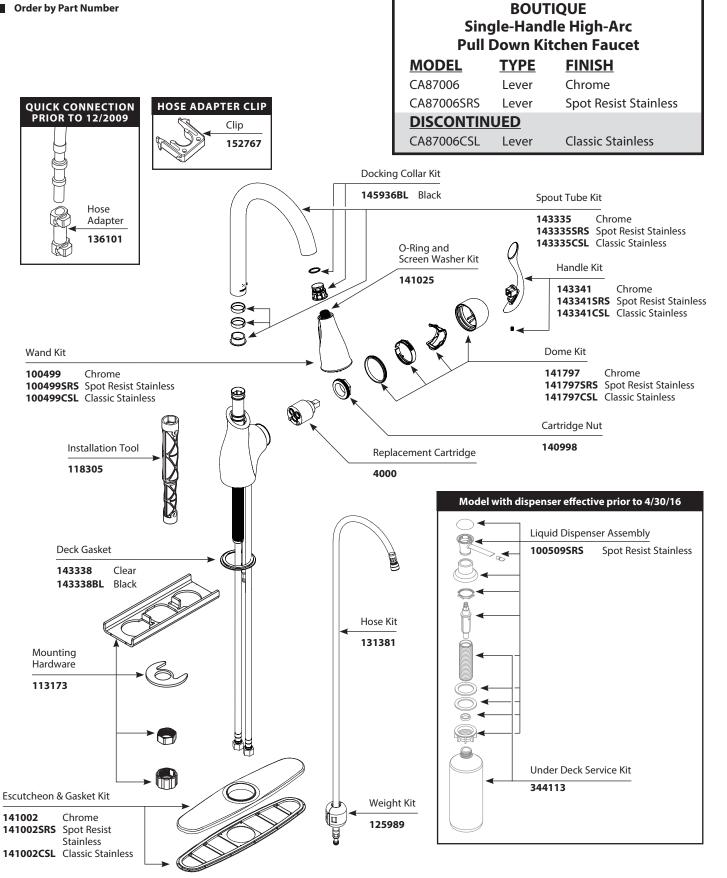

## BOUTIQUE Single-Handle High-Arc There is more than one version of this model. Page down to identify the version you have. **Pull Down Kitchen Faucet** TYPE MODEL **FINISH** CA87006 Chrome Lever CA87006SRS Lever Spot Resist Stainless O-Ring and Screen Washer Kit 158550 Spout Tube Kit 174948 Chrome 0 Handle Kit ▶ () 174948MSRS Spot Resist Stainless $\bigcirc$ 156034 Chrome 0 156034SRS Spot Resist Stainless Wand Kit 10,0,0,0,2, (L) 162464 Chrome 162464SRS Spot Resist Stainless Dome Kit 141797 Chrome 141797SRS Spot Resist Stainless Deck Gasket Cartridge Nut 143338 Clear 144266 143338BL Black **Replacement Cartridge** 1255 **OPTIONAL** Mounting Bracket 176787 Hose Kit Installation Mounting Tool Hardware 150259 118305 192155 R Escutcheon & Gasket Kit A 141002 Chrome 141002SRS Spot Resist Weight Kit Stainless 125989