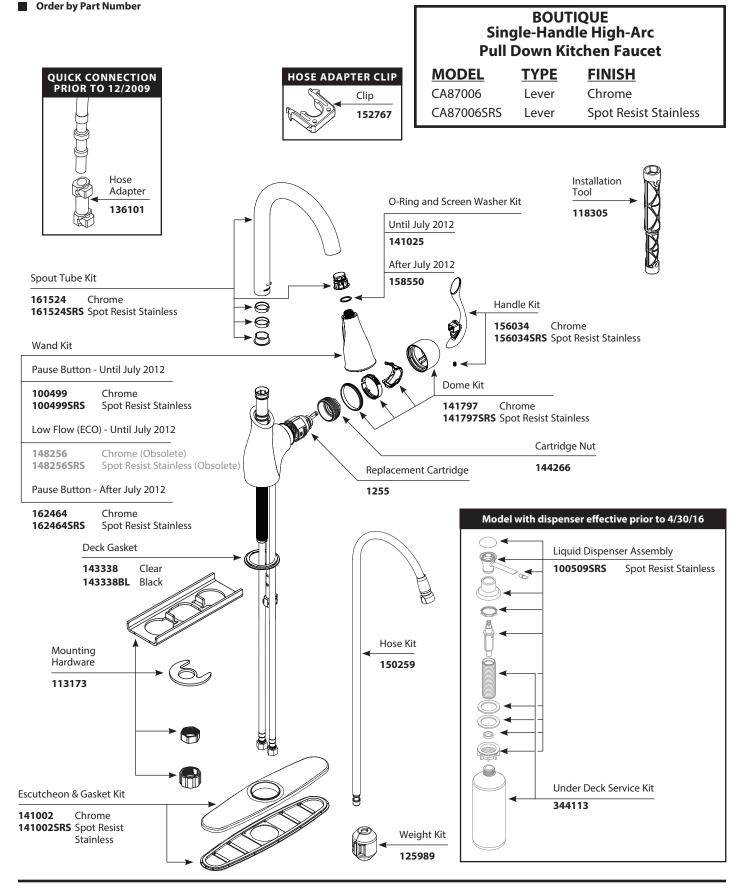

## BOUTIQUE Single-Handle High-Arc There is more than one version of this model. Page down to identify the version you have. **Pull Down Kitchen Faucet** TYPE MODEL **FINISH** CA87006 Chrome Lever CA87006SRS Lever Spot Resist Stainless O-Ring and Screen Washer Kit 158550 Spout Tube Kit 174948 Chrome 0 Handle Kit ▶ () 174948MSRS Spot Resist Stainless $\bigcirc$ 156034 Chrome 0 156034SRS Spot Resist Stainless Wand Kit 10,0,0,0,2, (L) 162464 Chrome 162464SRS Spot Resist Stainless Dome Kit 141797 Chrome 141797SRS Spot Resist Stainless Deck Gasket Cartridge Nut 143338 Clear 144266 143338BL Black **Replacement Cartridge** 1255 **OPTIONAL** Mounting Bracket 176787 Hose Kit Installation Mounting Tool Hardware 150259 118305 192155 R Escutcheon & Gasket Kit A 141002 Chrome 141002SRS Spot Resist Weight Kit Stainless 125989