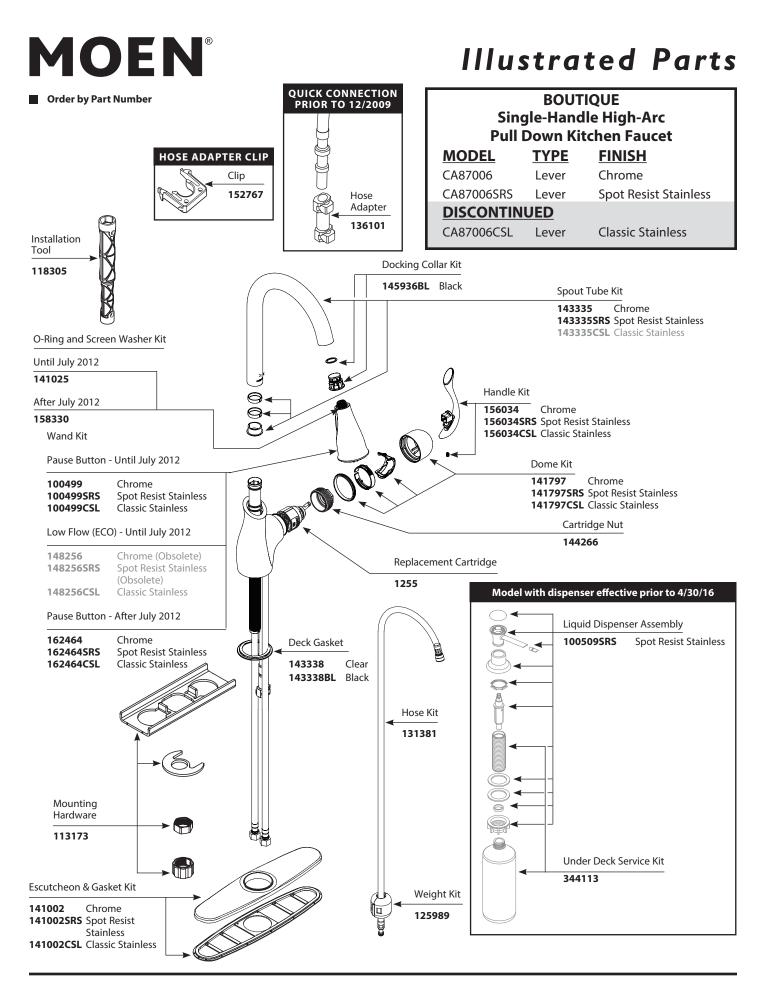

## BOUTIQUE Single-Handle High-Arc There is more than one version of this model. Page down to identify the version you have. **Pull Down Kitchen Faucet** TYPE MODEL **FINISH** CA87006 Chrome Lever CA87006SRS Lever Spot Resist Stainless O-Ring and Screen Washer Kit 158550 Spout Tube Kit 174948 Chrome 0 Handle Kit ▶ () 174948MSRS Spot Resist Stainless $\bigcirc$ 156034 Chrome 0 156034SRS Spot Resist Stainless Wand Kit 10,0,0,0,2, (L) 162464 Chrome 162464SRS Spot Resist Stainless Dome Kit 141797 Chrome 141797SRS Spot Resist Stainless Deck Gasket Cartridge Nut 143338 Clear 144266 143338BL Black **Replacement Cartridge** 1255 **OPTIONAL** Mounting Bracket 176787 Hose Kit Installation Mounting Tool Hardware 150259 118305 192155 R Escutcheon & Gasket Kit A 141002 Chrome 141002SRS Spot Resist Weight Kit Stainless 125989