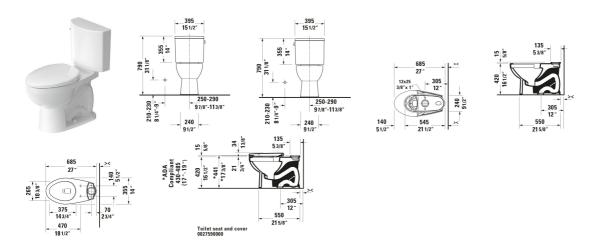

All drawings contain the necessary measurements which are subject to standard tolerances. They are stated in inch & mm and are non-binding. Exact measurements, in particular for customized installation scenarios, can only be taken from the finished ceramic piece.