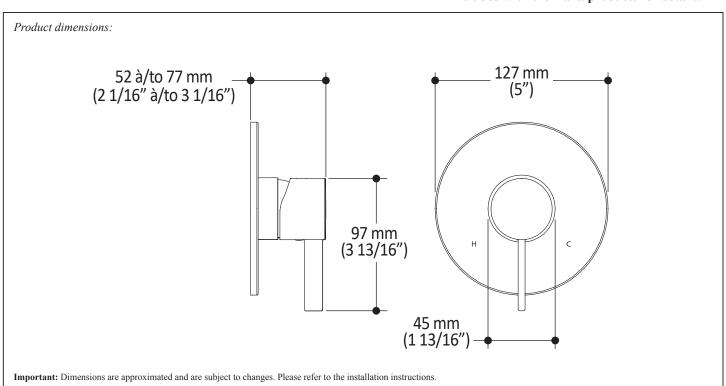

105825

Round decorative trim for ½" pressure balance thermostatic valve with volume control – cartridge included

**SPECIFICATIONS** 