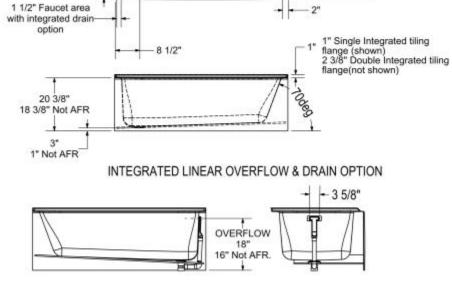

## **Drain location:**

Left

Right

Wood support design may vary. Single Integrated tiling flange: 1" height x 1/4" thickness (shown) All dimensions are approximate. Structure measurements must be verified against the unit to ensure proper fit.