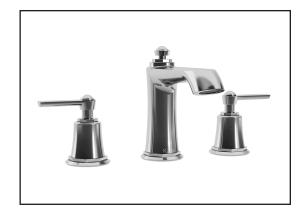

# *RUSTIK*<sup>™</sup>

## **BF1484** Widespread Lavatory Faucet

#### Features

- Solid brass construction
- Aerated, hidden and adjustable stream (20°)
- Ceramic disc valve cartridge
- Lead Free: low lead product (less than 0.25%)

#### **Colors (Finishes)**

• Chrome: BF1484-110