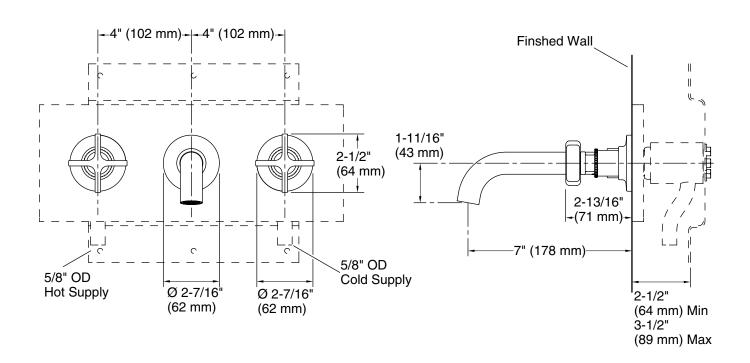

#### **Features**

- Designed in collaboration with Studio McGee
- Two cross handles offer separate control of hot and cold water
- 7" (178 mm) spout reach
- 1.2 gpm (4.5 lpm) maximum flow rate at 60 psi (4.14 bar)
- Coordinates with other products in the Castia collection
- Requires valve (sold separately)

## Adapters, Rough-in and Extension Kits

1349542 Range: 2-1/2" (64 mm) - 3-1/2" (89 mm)

## **Technical Information**

All product dimensions are nominal.

Faucet flow rate: 1.2 gal/min (4.5 l/min)

Spout:

Spout reach: 7" (178 mm)