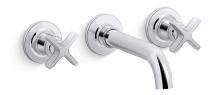

# Castia™ by Studio McGee

Wall-mount bathroom sink faucet trim, 1.2 gpm K-T35909-3

#### **Features**

- Designed in collaboration with Studio McGee
- Two cross handles offer separate control of hot and cold water
- 7" (178 mm) spout reach
- 1.2 gpm (4.5 lpm) maximum flow rate at 60 psi (4.14 bar)
- Coordinates with other products in the Castia collection
- Requires valve (sold separately)

#### Installation

Wall-mount