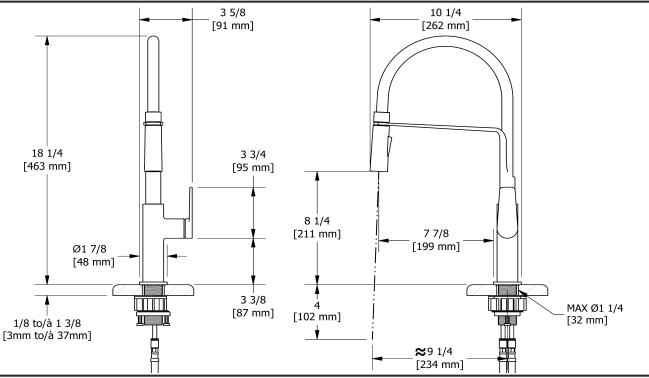

# **Specifications**

# **Descriptions**

- 3/8" speedway compression
- Ceramic cartridge
- 2-jet hand spray
- Flexible spout

#### Available colors

- C: Chrome
- SS: Stainless Steel (PVD)
- BK : Black

## **Available flows**

- 6.7 L/min, 1.8 gpm (US) 60psi
- 3.7 L/min, 1 gpm (US) 60psi ( **MY101-10** ) \*
- 5.69 L/min, 1.5 gpm (US) 60psi ( **MY101-15** )

\*EPA certification applicable to the indicated model only\*

## **Certifications**

- CSA B125.1
- NSF/ANSI standard 61 and 372
- ASME A112.18.1



Sizes, models and finishes may differ from thoses presented.

#### Warranty

This **Riobel Inc.** product you have purchased carries a Limited Lifetime Warranty on the chrome, PVD finish, blacks and all working parts and is guaranteed from the initial purchase date against all manufacturing defects. All other finishes, including plastic components, are guaranteed for one year. All electric and/or electronic parts are covered by a 5-year limited warranty.

### **Customer Service**

Ontario, West Canada: 888-287-5354 Quebec, Maritimes, United States: 866-473-8442