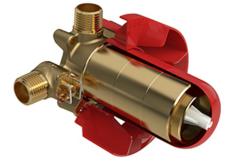

## **Descriptions**

- Test cap
- Two 1/2" outlets male NPT or sweat
- Service valves
- <sup>1</sup>/<sub>2</sub>" inlet male NPT or sweat
- Rough only
- TXX93XX or TXX94XX trim required to complete