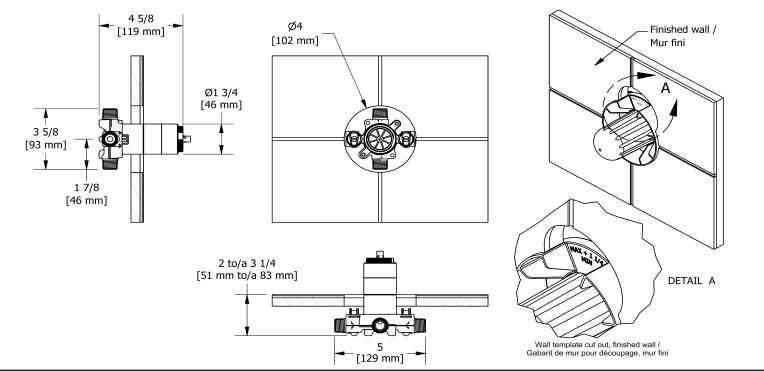

## **Descriptions**

- Test cap
- Two 1/2" outlets male NPT or sweat
- Service valves
- <sup>1</sup>/<sub>2</sub>" inlet male NPT or sweat
- Rough only
- TXX93XX or TXX94XX trim required to complete