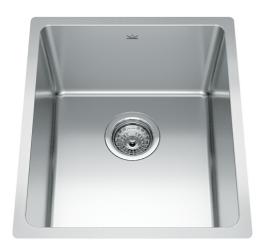

| TECHNICAL DATA         | _                        |
|------------------------|--------------------------|
| Width overall          | 18 1/8"                  |
| Length overall         | 15 9/16"                 |
| Width of large bowl    | 16 1/2"                  |
| Length of large bowl   | 13 15/16"                |
| Depth of large bowl    | 9"                       |
| Cabinet Size           | 18"                      |
| Number of Bowls        | 1                        |
| Waste Outlet Diameter  | 3 1/2"                   |
| Cut-Out Template       | Yes                      |
| Faucet Hole            | None                     |
| Type of Material       | 18 Gauge Stainless Steel |
| Surface Finish         | H-HIGH-GLOSS/MIRROR      |
| Waste Kit Included     | YES                      |
| EZ Torque Installation | NO                       |

FAMILY: Sinks | FINISH: Stainless Steel | SERIES: Brookmore | MODEL: BSU1816-9 | INSTALLATION TYPE: Undermount