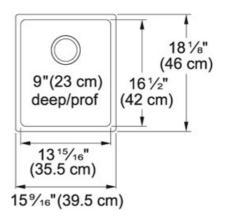

| TECHNICAL DATA         | _                        |
|------------------------|--------------------------|
| Width overall          | 18 1/8"                  |
| Length overall         | 15 9/16"                 |
| Width of large bowl    | 16 1/2"                  |
| Length of large bowl   | 13 15/16"                |
| Depth of large bowl    | 9"                       |
| Cabinet Size           | 18"                      |
| Number of Bowls        | 1                        |
| Waste Outlet Diameter  | 3 1/2"                   |
| Cut-Out Template       | Yes                      |
| Faucet Hole            | None                     |
| Type of Material       | 18 Gauge Stainless Steel |
| Surface Finish         | H-HIGH-GLOSS/MIRROR      |
| Waste Kit Included     | YES                      |
| EZ Torque Installation | NO                       |