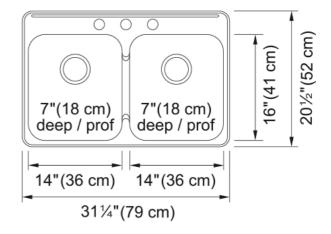

| Aspect                         |                    |
|--------------------------------|--------------------|
| Sink type                      | Sink               |
| Type of material               | Stainless steel    |
| Number of bowls                | 2                  |
| Color                          | Steel              |
| Surface finsh                  | Silk               |
| Product Dimensions             |                    |
| Exterior size: right to left   | 31.102             |
| Exterior size: front to back   | 20.472             |
| Large bowl size: right to left | 14.173             |
| Large bowl size: front to back | 16.142             |
| Large bowl: depth              | 7.087              |
| Small bowl size: right to left | 14.173             |
| Small bowl size: front to back | 16.142             |
| Small bowl: depth              | 7.087              |
| Installation                   |                    |
| Minimum cabinet size           | 33"                |
| Product specifications         |                    |
| Installation type              | Topmount / drop in |
| Drain hole                     | 3 1/2"             |
| Position of drainer            | No drainer         |
| Product identification         |                    |
| Product brand                  | Kindred            |
| Collection                     | Steel Queen        |
| Certified by                   | CSA                |
|                                |                    |