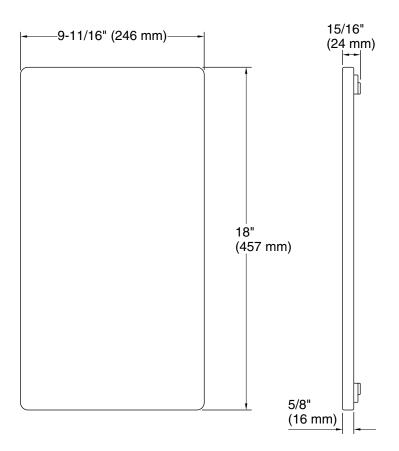

#### **Features**

- Individually cut from marble known for its distinctive veining pattern so no two are alike
- 18" x 9-11/16" x 5/8" (457 x 246 x 16 mm)
- Silicone feet secure marble serving tray to countertop
- For use with Strive and Billings workstation kitchen sinks, Strive and Vault undermount kitchen sinks, and countertop openings between 16-7/16" – 16-11/16" (418 – 424 mm) front-to-back

## **Technical Information**

All product dimensions are nominal.

Material: Marble