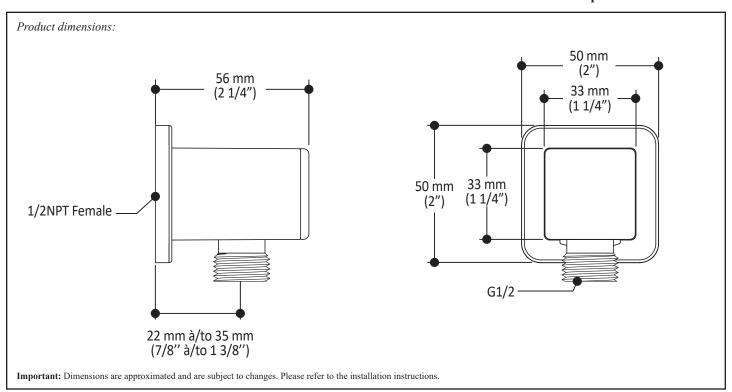

## **Features**

- Female water inlet 1/2NPT
- Male water oulet G1/2
- · Connector adjustable in depth
- PVD finish (Physical Vapour Deposit): A high technology process that protects the surface finish for increased durability