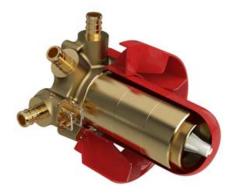

3-way Type T/P coaxial valve rough without cartridge PEX

# **Descriptions**

- Rough only
- Three <sup>1</sup>/<sub>2</sub>" outlets PEX
- <sup>1</sup>/<sub>2</sub>" inlet PEX
- Test cap
- TXX95XX or TXX97XX trim required to complete