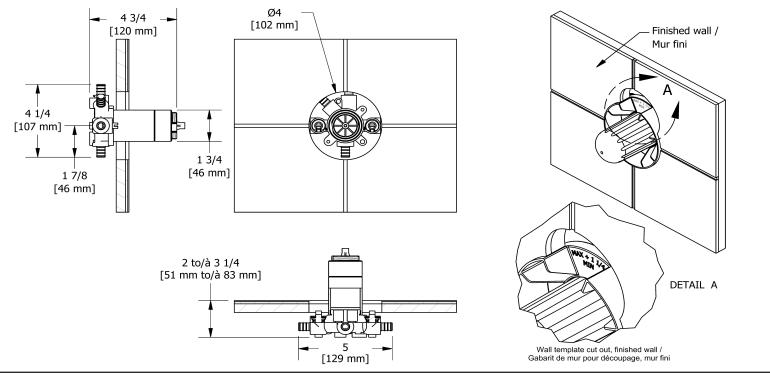

3-way Type T/P coaxial valve rough without cartridge PEX

# **Descriptions**

- Rough only
- Three <sup>1</sup>/<sub>2</sub>" outlets PEX
- <sup>1</sup>/<sub>2</sub>" inlet PEX
- Test cap
- TXX95XX or TXX97XX trim required to complete