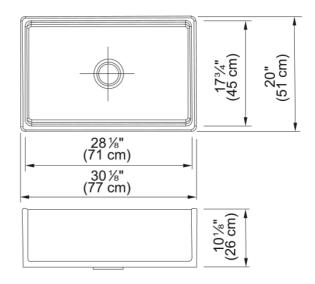

## Farm House Fireclay Sink - FHK710-30WH | 130.0079.634

| Technical Data                 |             |  |
|--------------------------------|-------------|--|
| Aspect                         |             |  |
| Sink type                      | Sink        |  |
| Type of material               | Fireclay    |  |
| Number of bowls                | 1           |  |
| Color                          | White       |  |
| Surface finsh                  | Glossy      |  |
| Product Dimensions             |             |  |
| Exterior size: right to left   | 30.315      |  |
| Exterior size: front to back   | 20.079      |  |
| Large bowl size: right to left | 27.953      |  |
| Large bowl size: front to back | 18.11       |  |
| Large bowl: depth              | 10.236      |  |
| Installation                   |             |  |
| Minimum cabinet size           | 33"         |  |
| Product specifications         |             |  |
| Installation type              | Apron front |  |
| Drain hole                     | 3 1/2"      |  |
| Position of drainer            | No drainer  |  |
| Product identification         |             |  |
| Product brand                  | FRANKE      |  |
| Product family                 | None        |  |
| Collection                     | Farm House  |  |
| Certified by                   | ICC         |  |
| Features                       |             |  |
| Drainers number                | No drainer  |  |
| Product reversibility          | No          |  |
| Faucet ledge                   | No          |  |
| Strainer assembly included     | No          |  |