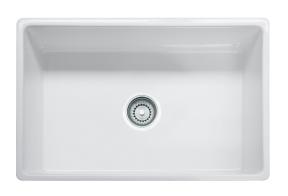

## Farm House Fireclay Sink - FHK710-30WH | 130.0079.634

| Technical Data                 |             |  |
|--------------------------------|-------------|--|
| Aspect                         |             |  |
| Sink type                      | Sink        |  |
| Type of material               | Fireclay    |  |
| Number of bowls                | 1           |  |
| Color                          | White       |  |
| Surface finsh                  | Glossy      |  |
| Product Dimensions             |             |  |
| Exterior size: right to left   | 30.315      |  |
| Exterior size: front to back   | 20.079      |  |
| Large bowl size: right to left | 27.953      |  |
| Large bowl size: front to back | 18.11       |  |
| Large bowl: depth              | 10.236      |  |
| Installation                   |             |  |
| Minimum cabinet size           | 33"         |  |
| Product specifications         |             |  |
| Installation type              | Apron front |  |
| Drain hole                     | 3 1/2"      |  |
| Position of drainer            | No drainer  |  |
| Product identification         |             |  |
| Product brand                  | FRANKE      |  |
| Product family                 | None        |  |
| Collection                     | Farm House  |  |
| Certified by                   | ICC         |  |
| Features                       |             |  |
| Drainers number                | No drainer  |  |
| Product reversibility          | No          |  |
| Faucet ledge                   | No          |  |
| Strainer assembly included     | No          |  |