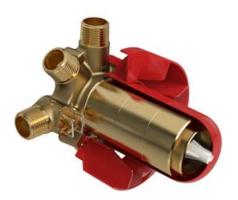

3-way Type T/P coaxial valve rough without cartridge

## **Descriptions**

- ½" inlet male NPT or sweat
- Rough only
- Service valves
- Three ½" outlets male NPT or sweat
- TXX95XX or TXX97XX trim required to complete
- Test cap