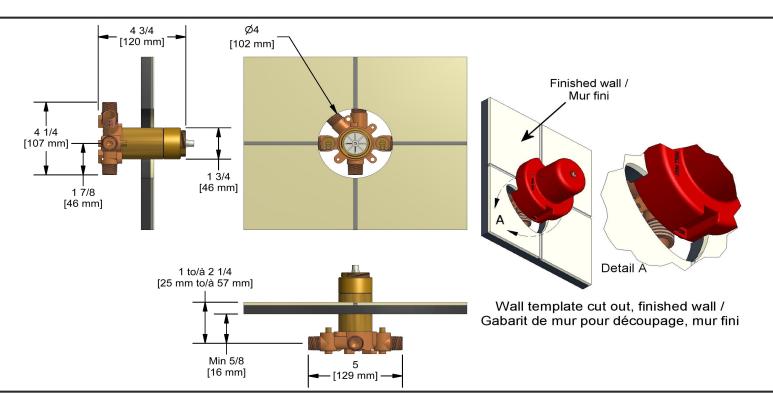

## **Descriptions**

- ½" inlet male NPT or sweat
- Rough only
- Service valves
- Three ½" outlets male NPT or sweat
- TXX95XX or TXX97XX trim required to complete
- Test cap