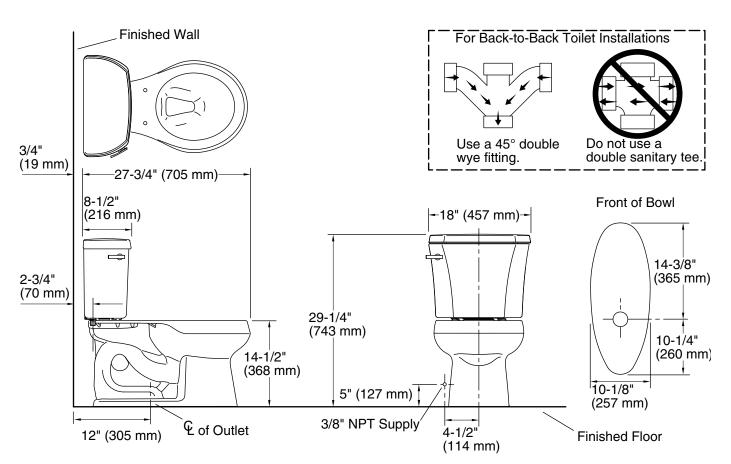

#### All product dimensions are nominal. Toilet type: Floor-mount Waste Outlet: Floor Round-front Bowl shape: Flush type: **Class Five** Trap passageway: 2-1/8" (54 mm) Water surface size: 10-1/2" x 7-3/4" (267 mm x 197 mm) Rim to water 5-1/4" (133 mm) surface: Rough-in: 12" (305 mm) Seat-mounting 5-1/2" (140 mm) holes:

#### Notes

Install this product according to the installation instructions.

For back-to-back toilet installations: Use only a 45° double wye fitting.