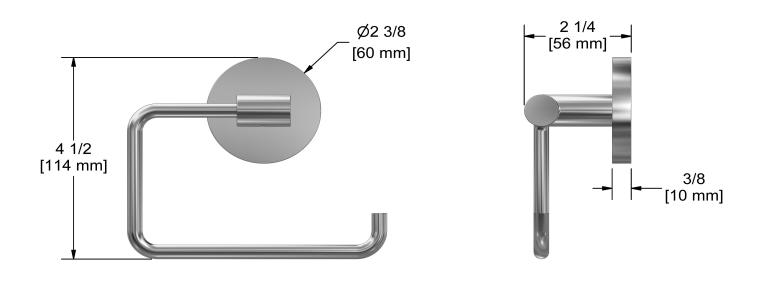

# Specifications

## **Description**

• 2 anchor points





#### Sizes, models and finishes may differ from thoses presented.

### Warranty

This **Riobel PRO**, product you have purchased carries a Limited LIFETIME warranty on their cartridge. All working parts and finishes are guaranteed for a period of five (5) years from the initial purchase date against all <u>manufacturing defects</u>. All electric and/or electronic parts are covered by a 5-years limited warranty. The warranty offered on our products will be honored only if the installation is performed by a certified master plumber.

#### **Customer Service**

Ontario, West Canada : 888-287-5354 Quebec, Maritimes, United States : 866-473-8442