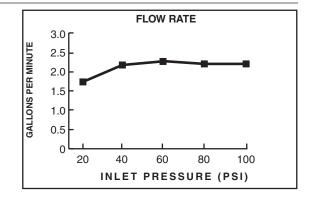

#### **GENERAL DESCRIPTION:**

Single function showerhead. Full spray pattern. Brass ball joint. Easy clean spray nozzles. 2.5 gpm/9.5 L/min. maximum flow rate.