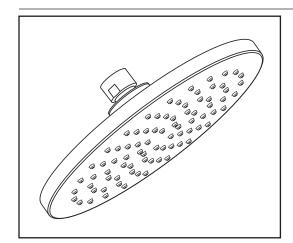

#### **GENERAL DESCRIPTION:**

Single function showerhead. Full spray pattern. Brass ball joint. Easy clean spray nozzles. 2.5 gpm/9.5 L/min. maximum flow rate.

### **PRODUCT FEATURES:**

**Single Function:** Showerhead provides drenching spray for full coverage of the user.

Easy Clean Spray Nozzles: Easily clean lime and calcium build up. Nozzles will not clog.