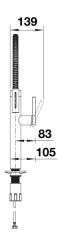

between clear spray and powerful shower for highest functionality
- Comfortable locking of the hose with a hidden magnet holder
- Energy-saving: basic setting of the control lever to cold-start
- Available in a variety of beautiful finishes
- 1.5 GPM (Gallons Per Minute) flow rate

Colours



Available colours:

black matt

Special colours black matt

- 180° swivel spout for greater reach
- Ø 35 mm tap hole required
- With ceramic disk cartridge
- Easy and fast professional mixer tap installation with the BLANCOLock
- Metal sheathed spray-hose
- Flexible connection pipes with a length of 950mm and  $\frac{3}{8}$  in. nut for particularly easy and secure installation
- Stabilisation plate to increase the stability of the tap when fitted in stainless steel sinks

## Details



Swivel range



Side view hand gear 2D



Side view