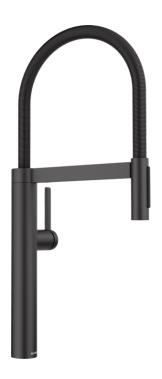

## Product information sheet BLANCOCULINA II

Item no. 527474

**Benefits** 

- Iconic mixer tap combining exquisite design with semipro functionality
- High arch and flexible metallic hose provide optimal range of motion
- Dual spray: easy switch between clear spray and powerful shower for highest functionality
- Comfortable locking of the hose with a hidden magnet holder
- Energy-saving: basic setting of the control lever to cold-start
- Available in a variety of beautiful finishes
- 1.5 GPM (Gallons Per Minute) flow rate

Colours

Available colours:

black matt

Special colours black matt

- 180° swivel spout for greater reach
- Ø 35 mm tap hole required
- With ceramic disk cartridge
- Easy and fast professional mixer tap installation with the BLANCOLock
- Metal sheathed spray-hose
- Flexible connection pipes with a length of 950mm and  $\frac{3}{8}$  in. nut for particularly easy and secure installation
- Stabilisation plate to increase the stability of the tap when fitted in stainless steel sinks