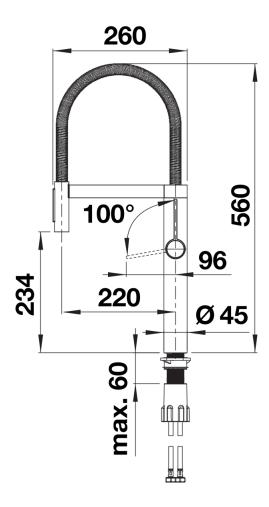

werful shower for highest functionality
- Comfortable locking of the hose with a hidden magnet holder
- Energy-saving: basic setting of the control lever to cold-start
- Available in a variety of beautiful finishes
- 1.5 GPM (Gallons Per Minute) flow rate

Colours



Available colours:

black matt

Special colours black matt

- 180° swivel spout for greater reach
- Ø 35 mm tap hole required
- With ceramic disk cartridge
- Easy and fast professional mixer tap installation with the BLANCOLock
- Metal sheathed spray-hose
- Flexible connection pipes with a length of 950mm and  $\frac{3}{8}$  in. nut for particularly easy and secure installation
- Stabilisation plate to increase the stability of the tap when fitted in stainless steel sinks

## Details



Swivel range



Side view hand gear 2D



Side view