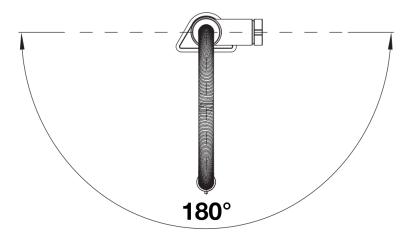

Colours

Available colours:

black matt

Special colours black matt

- 180° swivel spout for greater reach
- Ø 35 mm tap hole required
- With ceramic disk cartridge
- Easy and fast professional mixer tap installation with the BLANCOLock
- Metal sheathed spray-hose
- Flexible connection pipes with a length of 950mm and  $\frac{3}{8}$  in. nut for particularly easy and secure installation
- Stabilisation plate to increase the stability of the tap when fitted in stainless steel sinks

## Details

Swivel range

Side view hand gear 2D

Side view