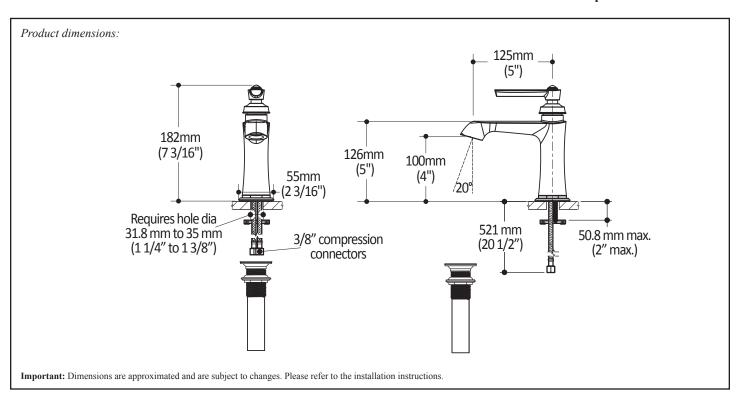

Single Hole Lavatory Faucet With Push Drain

## **SPÉCIFICATIONS**

## **Features**

- Solid brass construction
- Aerated, hidden and adjustable stream (20°)
- Single hole installation
- Push drain and overflow
- Ceramic disc valve cartridge
- Lead Free: low lead product (less than 0.25%)

#### Maximum flow rate

• 5.7 L/min (1.5 gpm)

## **Colors (Finishes)**

Chrome: BF1481-110

#### **Certifications**

The specified model meets or exceeds the following standards;







### **Installation Notes**

This product must be installed following the installation instructions provided.

#### WARRANTY

Kalia Inc. guarantees all aspects of its products to be free of defects in material and workmanship for normal residential use. Refer to the warranty included with the Kalia products for details.





1355, 2<sup>e</sup> Rue du Parc industriel Sainte-Marie (Québec) Canada G6E 1G9

T 418-387-9090 1-877-GO-KALIA (1-877-465-2542) F 418 387-9089

kaliastyle.com