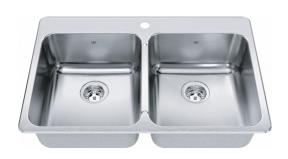

## Steel Queen Drop In Sink QDLA2233-8-1 | 101.0169.264

| Technical Data Aspect          |                    |
|--------------------------------|--------------------|
|                                |                    |
| Type of material               | Stainless steel    |
| Number of bowls                | 2                  |
| Color                          | Steel              |
| Surface finsh                  | Silk               |
| Product Dimensions             |                    |
| Exterior size: right to left   | 33.386             |
| Exterior size: front to back   | 22.008             |
| Large bowl size: right to left | 15                 |
| Large bowl size: front to back | 17.008             |
| Large bowl: depth              | 7.992              |
| Small bowl size: right to left | 15                 |
| Small bowl size: front to back | 17.008             |
| Small bowl: depth              | 7.992              |
| Installation                   |                    |
| Minimum cabinet size           | 36''               |
| Product specifications         |                    |
| Installation type              | Topmount / drop in |
| Drain hole                     | 3 1/2"             |
| Position of drainer            | No drainer         |
| Product identification         |                    |
| Product brand                  | Kindred            |
| Collection                     | Steel Queen        |
| Certified by                   | CSA                |
| Features                       |                    |
| Drainers number                | No drainer         |
| Product reversibility          | No                 |