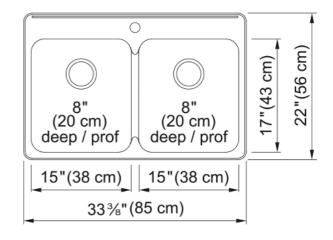

## Steel Queen Drop In Sink QDLA2233-8-1 | 101.0169.264

| Technical Data Aspect          |                    |
|--------------------------------|--------------------|
|                                |                    |
| Type of material               | Stainless steel    |
| Number of bowls                | 2                  |
| Color                          | Steel              |
| Surface finsh                  | Silk               |
| Product Dimensions             |                    |
| Exterior size: right to left   | 33.386             |
| Exterior size: front to back   | 22.008             |
| Large bowl size: right to left | 15                 |
| Large bowl size: front to back | 17.008             |
| Large bowl: depth              | 7.992              |
| Small bowl size: right to left | 15                 |
| Small bowl size: front to back | 17.008             |
| Small bowl: depth              | 7.992              |
| Installation                   |                    |
| Minimum cabinet size           | 36''               |
| Product specifications         |                    |
| Installation type              | Topmount / drop in |
| Drain hole                     | 3 1/2"             |
| Position of drainer            | No drainer         |
| Product identification         |                    |
| Product brand                  | Kindred            |
| Collection                     | Steel Queen        |
| Certified by                   | CSA                |
| Features                       |                    |
| Drainers number                | No drainer         |
| Product reversibility          | No                 |