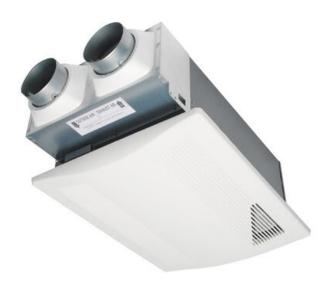

## WhisperComfort™ Spot ERV Ceiling Insert Ventilator

## FV-04VE1

## • MORE DETAILS

- Static Pressure (in inches w.g.) 0.1
- Air Volume (CFM) 40 @ 0.1 static pressure
  20 @ 0.1 static pressure
  10 @ 0.1 static pressure
- Air Volume Supply (CFM) 30 @ 0.1 statistic pressure
  20 @ 0.1 statistic pressure
  10 @ 0.1 statistic pressure
- Noise (sones) 0.8 @ 40 CFM<0.3 @ 20 CFM</li>
- Power Consumption (Watts) 23 @ 40 CFM
   21 @ 20 CFM
   17 @ 10 CFM
- Speed (RPM) 1479 @ 40 CFM
   1292 @ 20 CFM
   1095 @ 10 CFM
- Current (Amps) 0.15 @ 40 CFM
   0.10 @ 20 CFM
   0.09 @ 10 CFM
- o Power Rating (V/Hz) 120/60
- $\circ \ \textbf{Motor Type AC Condenser} \\$
- o Type of Motor Bearing Ball
- o Thermal Fuse Protection Yes
- o Blower Wheel Type 2 x Sirocco
- $\circ$  Heating % 66% @ 30 CFM
- o Cooling % 36% @ 29 CFM
- o Duct Diameter (inches) 2 x 4"
- o Mounting Opening (inches sq.) 19 1/2" x 14 1/4"
- $\circ\,$  Grille Size (inches sq.) 20 3/4" x 16 3/4"
- o Light No