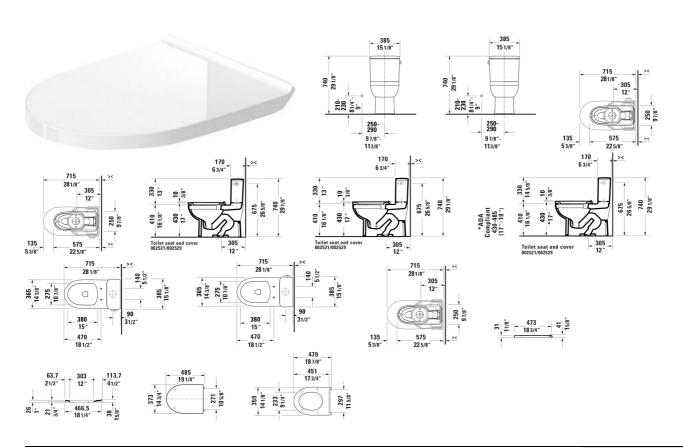

All drawings contain the necessary measurements which are subject to standard tolerances. They are stated in inch & mm and are non-binding. Exact measurements, in particular for customized installation scenarios, can only be taken from the finished ceramic piece.