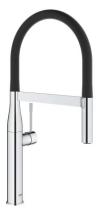

# ESSENCE PROFESSIONAL Single-Handle Kitchen Faucet MODEL # 30295000

Product Description: ESSENCE PROFESSIONAL Single-Handle Kitchen Faucet

### Standard Specification:

- Single hole installation
- GROHE StarLight chrome finish
- GROHE SilkMove 28 mm ceramic cartridge

#### flow strainer

- With integrated temperature limiter
- Professional spray
- With flexible, hygienic GROHFlexx kitchen Santoprene hose
- Diverter: laminar spray/SpeedClean shower jet
- Automatic return to laminar spray
- Metal spray
- GROHE EasyDock M integrated magnet for seamless
- docking of the spray head
- Swivel spout
- Swivel area 360°
- Protected against backflow
- Stainless steel flex lines
- Quick installation system
- Max Flow Rate 1.75 gpm

## Color:

□ 30295000 StarLight Chrome