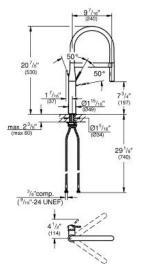

### Standard Specification:

- Single hole installation
- GROHE StarLight chrome finish
- GROHE SilkMove 28 mm ceramic cartridge

#### flow strainer

- With integrated temperature limiter
- Professional spray
- With flexible, hygienic GROHFlexx kitchen Santoprene hose
- Diverter: laminar spray/SpeedClean shower jet
- Automatic return to laminar spray
- Metal spray
- GROHE EasyDock M integrated magnet for seamless
- docking of the spray head
- Swivel spout
- Swivel area 360°
- Protected against backflow
- Stainless steel flex lines
- Quick installation system
- Max Flow Rate 1.75 gpm