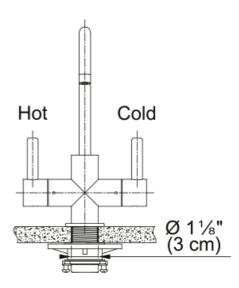

| Aspect                       |                     |
|------------------------------|---------------------|
| Spout type                   | J - spout           |
| Color                        | Stainless steel     |
| Type of material             | Stainless steel 304 |
| Product Dimensions           |                     |
| Faucet hole diameter         | 31,75 mm            |
| Cartridge dimension          | 12,70 mm            |
| Installation                 |                     |
| Mounting type                | Shank               |
| Water supply hose connection | 3/8"                |
| Water supply hose length     | 1524 mm             |
| Product specifications       |                     |
| Pressure                     | High pressure       |
| Faucet type                  | Swivel spout        |
| Faucet operation             | Dual Lever          |
| Faucet rotation              | 360°                |
| Product identification       |                     |
| Product brand                | FRANKE              |
| Product family               | None                |
| Collection                   | Universal           |
| Features                     |                     |
| Water saving feature         | No                  |
| Type of aerator              | Laminar             |
| Little butler type           | Chilling tank       |
| Little butler type           | Heating tank        |
| Little butler type           | Water filtration    |