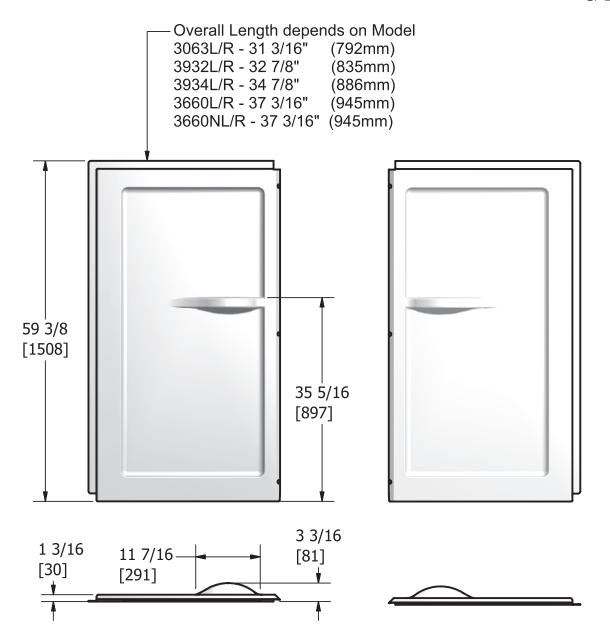

**All Wall Sets** 

GELCOAT

Model 3063L/R and 3663 Wallset with the 3061 Bath

| BACK WALLS       | SIDE WALLS           |  |  |  |  |  |
|------------------|----------------------|--|--|--|--|--|
| Model 3661 (36") | Model 3063L/R (30")  |  |  |  |  |  |
| Model 3662 (48") | Model 3932L/R (32")  |  |  |  |  |  |
| Model 3663 (60") | Model 3934L/R (34"   |  |  |  |  |  |
| Model 3966 (66") | Model 3660L/R (36")  |  |  |  |  |  |
| Model 3972 (72") | Model 3660NL/R (36") |  |  |  |  |  |