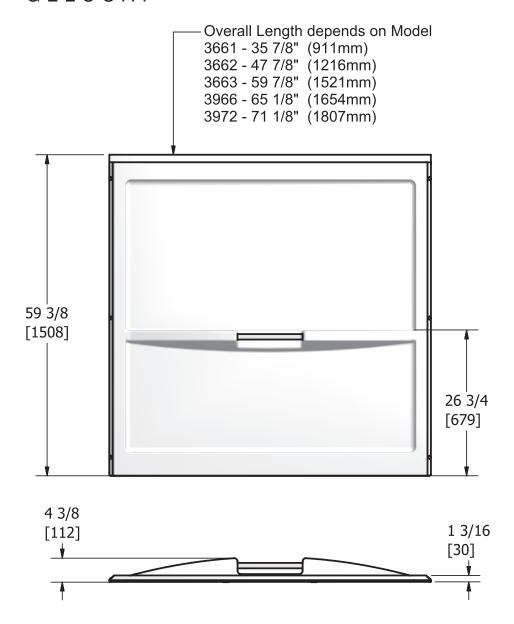

**All Wall Sets** 

GELCOAT

Model 3063L/R and 3663 Wallset with the 3061 Bath

| BACK WALLS       | SIDE WALLS           |  |  |  |  |  |
|------------------|----------------------|--|--|--|--|--|
| Model 3661 (36") | Model 3063L/R (30")  |  |  |  |  |  |
| Model 3662 (48") | Model 3932L/R (32")  |  |  |  |  |  |
| Model 3663 (60") | Model 3934L/R (34"   |  |  |  |  |  |
| Model 3966 (66") | Model 3660L/R (36")  |  |  |  |  |  |
| Model 3972 (72") | Model 3660NL/R (36") |  |  |  |  |  |