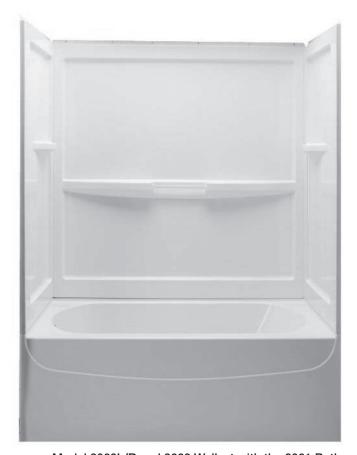

**All Wall Sets** 

GELCOAT

Model 3063L/R and 3663 Wallset with the 3061 Bath

| BACK WALLS       | SIDE WALLS           |  |  |  |  |  |
|------------------|----------------------|--|--|--|--|--|
| Model 3661 (36") | Model 3063L/R (30")  |  |  |  |  |  |
| Model 3662 (48") | Model 3932L/R (32")  |  |  |  |  |  |
| Model 3663 (60") | Model 3934L/R (34"   |  |  |  |  |  |
| Model 3966 (66") | Model 3660L/R (36")  |  |  |  |  |  |
| Model 3972 (72") | Model 3660NL/R (36") |  |  |  |  |  |

Materials: Gelcoat finish reinforced with fibreglass.

Components of our System Connects Wallsets can be easily carried around corners and through doorways and can be easily installed by one person.

## Standard Features:

- Easy to clean high gloss surface
- Chip and mar resistant
- Integral soap and shampoo bottle ledges

### Colours:

- Standard: White, Almond (Bone) or Biscuit.
- Optional: Kohler Colours

| Bath & Receptor Models         | Side Walls |         |         |         | Back Walls |      |      |      |      |      |
|--------------------------------|------------|---------|---------|---------|------------|------|------|------|------|------|
|                                | 3063L/R    | 3932L/R | 3934L/R | 3660L/R | 3660NL/R   | 3661 | 3662 | 3663 | 3966 | 3972 |
| 3060/61, AC3060, AC3077, GR603 | •          |         |         |         |            |      |      | •    |      |      |
| AC3260, AC3621                 |            | •       |         |         |            |      |      | •    |      |      |
| AC3266, AC3747, AC3765         |            | •       |         |         |            |      |      |      | •    |      |
| AC3272, AC3767, AC3768         |            | •       |         |         |            |      |      |      |      | •    |
| AC3495                         |            |         | •       |         |            |      |      | •    |      |      |
| AC3616                         |            |         |         | •       |            |      |      |      | •    |      |
| AC3660                         |            |         |         | •       |            |      |      | •    |      |      |
| AC3762, AC3764                 | •          |         |         |         |            |      |      |      | •    |      |
| AC3763, AC3766                 | •          |         |         |         |            |      |      |      |      | •    |
| GR363                          |            |         |         |         | •          | •    |      |      |      |      |
| GR483                          |            |         |         |         | •          |      | •    |      |      |      |
| GR36N                          |            |         |         |         | •          |      |      |      |      |      |