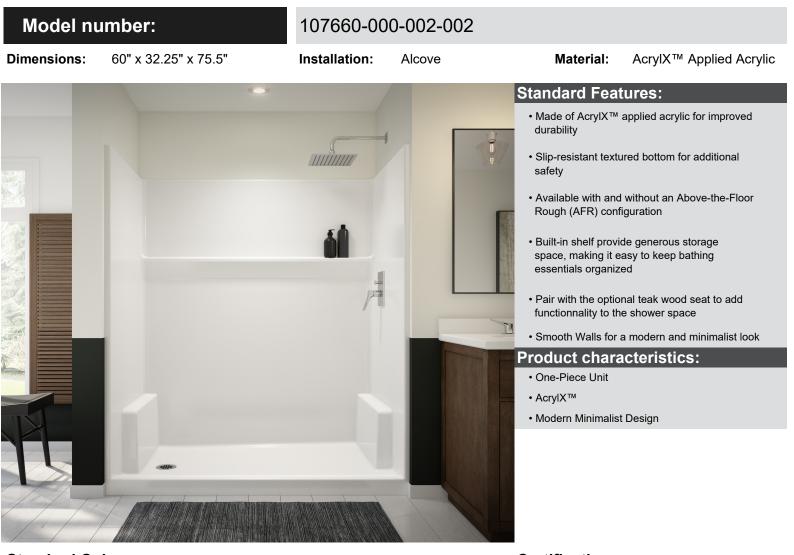

### Model number:

#### Dimensions: 60" x 32.25" x 75.5"

BASE MODEL Center Drain Shown

107660-000-002-002

Installation: Alcove

REINFORCEMENT OPTION Back Wall Shown

Material: AcrylX<sup>™</sup> Applied Acrylic