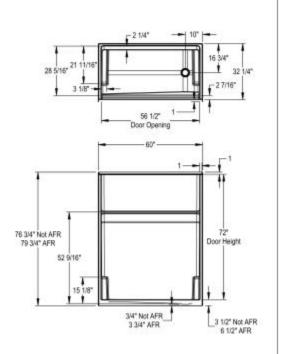

#### Dimensions: 60" x 32.25" x 75.5"

BASE MODEL Center Drain Shown

107660-000-002-002

Installation: Alcove

REINFORCEMENT OPTION Back Wall Shown

Material: AcrylX<sup>™</sup> Applied Acrylic

#### Dimensions

60 x 32 1/4 x 75 1/2 ln. (1524 x 819 x 1918 mm)