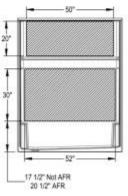

#### Dimensions: 60" x 32.25" x 75.5"

BASE MODEL Center Drain Shown

107660-000-002-002

Installation: Alcove

REINFORCEMENT OPTION Back Wall Shown

Material: AcrylX<sup>™</sup> Applied Acrylic

#### Dimensions

60 x 32 1/4 x 75 1/2 ln. (1524 x 819 x 1918 mm)