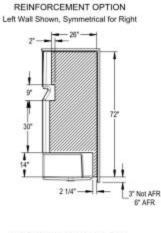

#### Dimensions: 60" x 32.25" x 75.5"

BASE MODEL Center Drain Shown

107660-000-002-002

Installation: Alcove

REINFORCEMENT OPTION Back Wall Shown

Material: AcrylX<sup>™</sup> Applied Acrylic