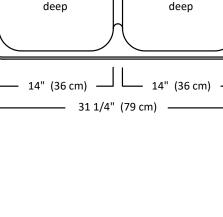

### **Description:**

- 20 gauge, 18-10 stainless steel, type 304
- **Two equal size bowls** 16 x 14, 8" deep (41 x 36 cm, 20 cm deep)
- Overall size 20 1/2 x 31 1/4, 8" deep (52 x 79, 20 cm deep)
- Rear drain location
- Self-rimming with faucet ledge and lower centre bar to avoid splllage
- Brush finished bowls, mirror finished rim