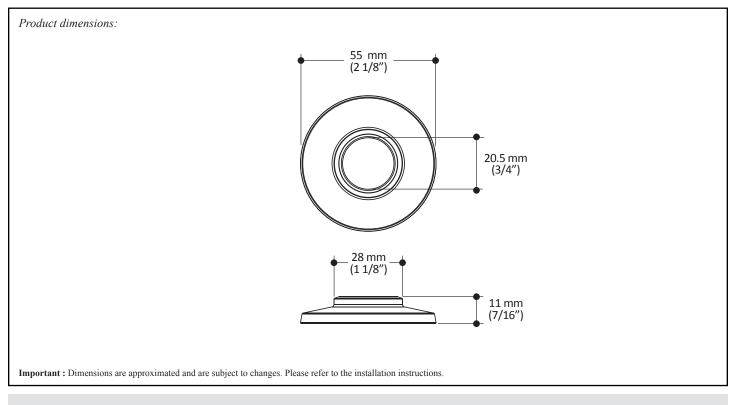

## Features

- Can receive an arm of 20.5 mm (3/4") Ø
- Adjustable flange

## **Colors (Finishes)**

• Chrome : 101621-110



101621

Arm flange

## Installation Notes

This product must be installed following the installation instructions provided.

## WARRANTY

Kalia Inc. guarantees all aspects of its products to be free of defects in material and workmanship for normal residential use. **Refer to the warranty included with the Kalia products for details**.





1355, 2<sup>nd</sup> Street, Industrial Park Sainte-Marie (Québec) Canada G6E 1G9 T 418-387-9090 1-877-GO-KALIA (1-87-465-2542) F 418 387-9089

KaliaStyle.com