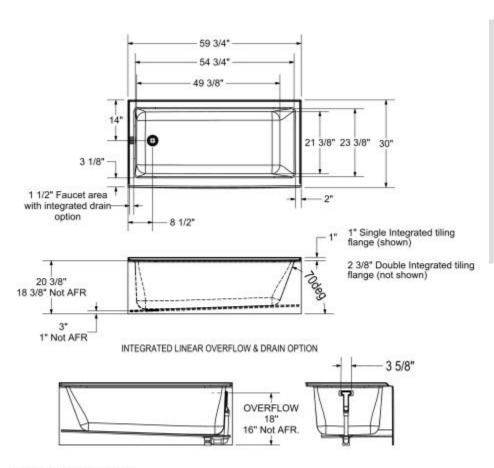

## **Dimensions**

59 3/4 x 30 x 20 1/2 ln. (1518 x 762 x 518 mm)

#### **Drain location:**

Left

Right

Wood support design may vary.
Single Integrated tiling flange: 1" height x 1/4" thickness (shown)
Double Integrated tiling flange: 2 3/8" height (not shown)
All dimensions are approximate. Structure measurements
must be verified against the unit to ensure proper fit.