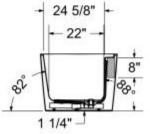

## **Dimensions**

67 x 31 x 23 ln. (1702 x 787 x 584 mm)

### **Drain location:**

Center

(4) Recommended faucet area of 40° (L) x 4° (W). Depth recommended for straight pipes 8°.

All dimensions are approximate. Structure measurements must be verified against the unit to ensure proper fit.