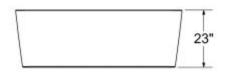

# **Oberto 6731 Acrylic Freestanding Bathtub**

**Model number:** 

106386-000-001-000

**Dimensions:** 

67" x 31" x 23"

Installation:

FreeStanding

Material: Acrylic

## **Model number:**

106386-000-001-000

**Dimensions:** 67" x 31" x 23"

**Installation:** FreeStanding

Material: Acrylic

## **Dimensions**

67 x 31 x 23 ln. (1702 x 787 x 584 mm)