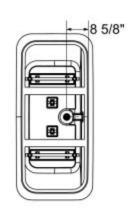

### **Drain location:**

Center

(4) Recommended faucet area of 40° (L) x 4° (W). Depth recommended for straight pipes 8°.

All dimensions are approximate. Structure measurements must be verified against the unit to ensure proper fit.