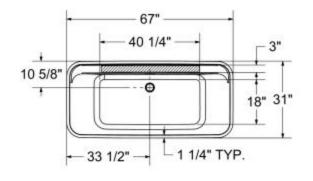

## **Dimensions**

67 x 31 x 23 ln. (1702 x 787 x 584 mm)

### **Drain location:**

Center

(4) Recommended faucet area of 40° (L) x 4° (W). Depth recommended for straight pipes 8°.

All dimensions are approximate. Structure measurements must be verified against the unit to ensure proper fit.