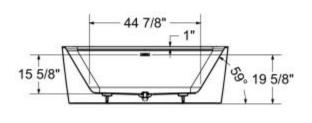

## **Dimensions**

67 x 31 x 23 ln. (1702 x 787 x 584 mm)

### **Drain location:**

Center

(4) Recommended faucet area of 40° (L) x 4° (W). Depth recommended for straight pipes 8°.

All dimensions are approximate. Structure measurements must be verified against the unit to ensure proper fit.