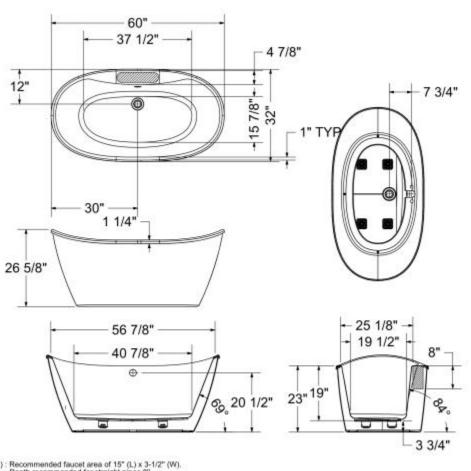

### **Dimensions**

60 x 32 x 26 3/4 In. (1524 x 813 x 676 mm)

### **Drain location:**

Center

(fillib): Recommended faucet area of 15" (L) x 3-1/2" (W). Depth recommended for straight pipes 8".

All dimensions are approximate, Structure measurements nust be verified against the unit to ensure proper fit.