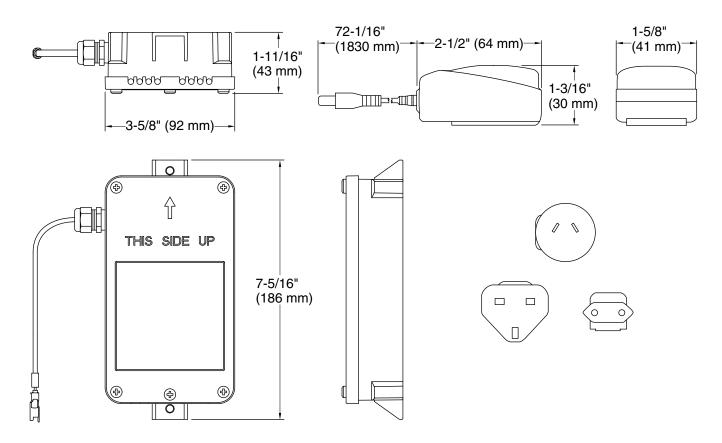

## **Technical Information**

All product dimensions are nominal.

Installation Type: Wall-mount

Material: Plastic