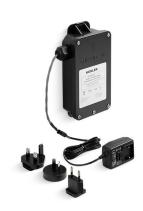

#### **Features**

- Universal input for 100 VAC to 240 VAC, 50/60-hertz operation.
- Powers up to eight Insight AC-powered touchless faucets.
- Ultralow power consumption saves energy.
- Energy Star Efficiency Level VI.
- Regulated output of 5 VDC at 1.2 amps.
- Short circuit and overcurrent output protection.
- Intended for use in global outlets only. For North American outlets, please use K-13481-A.

#### Installation

- Designed for portable or permanent hardwire installations.
- Supplied with 30-inch power cord for easy 120-volt installation.

## **Recommended Products/Accessories**

K-13481 Multi-Outlet Power Supply